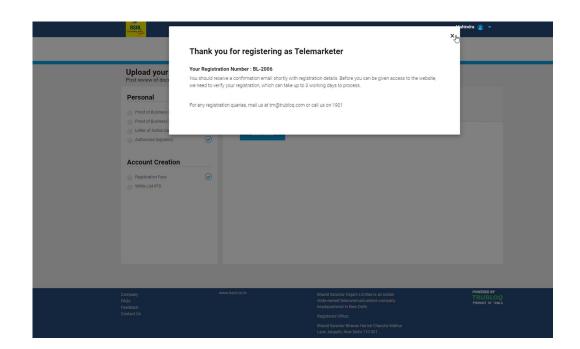

|                                     |
| FAC<br>Fee |                                                                                                                                                                                                  | Bhard Sanchar Nigam Limited is an Indian<br>stalle-owned infectorimaticitions company<br>hassignatined in New Delin. | POWERED BY TRUBLOQ PRODUCT OF THINA |
|            |                                                                                                                                                                                                  | Registered Office:  Bharat Sanchar Bhavan Harish Chandra Mathur Lane, Jannath New Delbi-110 001                      |                                     |