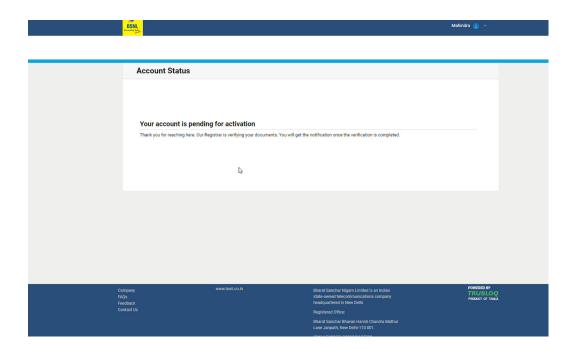

|                                     |
| FAC<br>Fee |                                                                                                                                                                                                  | Bhard Sanchar Nigam Limited is an Indian<br>stalle-owned infectorimaticitions company<br>hassignatined in New Delin. | POWERED BY TRUBLOQ PRODUCT OF THINA |
|            |                                                                                                                                                                                                  | Registered Office:  Bharat Sanchar Bhavan Harish Chandra Mathur Lane, Jannath New Delbi-110 001                      |                                     |