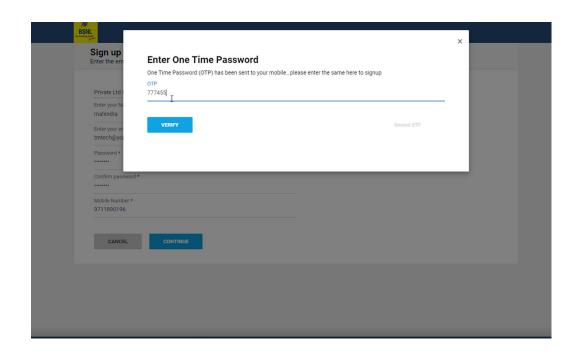

|            | BSNL<br>Cumary plan                                                                                                                                                                              |                                                                                                                      |                                     |
|------------|--------------------------------------------------------------------------------------------------------------------------------------------------------------------------------------------------|----------------------------------------------------------------------------------------------------------------------|-------------------------------------|
|            | Sign up for a Business account<br>Enter the email address & password you'll use to sign up or                                                                                                    | log in                                                                                                               |                                     |
|            | Private Ltd Company Enter your Name (Authorized person to access BSNL DLT) * mahindral Enter your email address * tmtechglyopmall.com  Password *  Mobile Number * 9711890196  CANCEL  CONTINUE. | •                                                                                                                    |                                     |
| FAC<br>Fee |                                                                                                                                                                                                  | Bhard Sanchar Nigam Limited is an Indian<br>stalle-owned infectorimaticitions company<br>hassignatined in New Delin. | POWERED BY TRUBLOQ PRODUCT OF THINA |
|            |                                                                                                                                                                                                  | Registered Office:  Bharat Sanchar Bhavan Harish Chandra Mathur Lane, Jannath New Delbi-110 001                      |                                     |