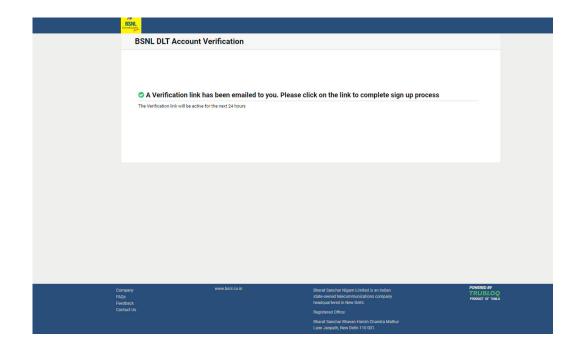

|                                     |
| FAC<br>Fee |                                                                                                                                                                                                  | Bhard Sanchar Nigam Limited is an Indian<br>stalle-owned infectorimaticitions company<br>hassignatined in New Delin. | POWERED BY TRUBLOQ PRODUCT OF THINA |
|            |                                                                                                                                                                                                  | Registered Office:  Bharat Sanchar Bhavan Harish Chandra Mathur Lane, Jannath New Delbi-110 001                      |                                     |