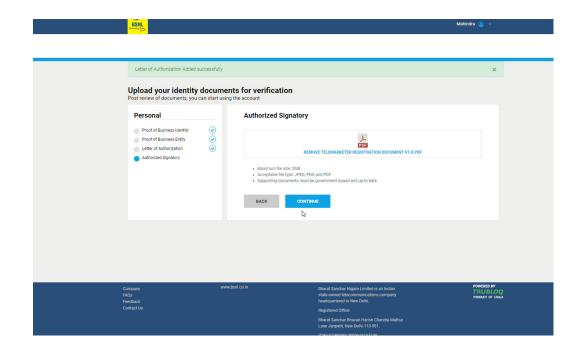

|                                     |
| FAC<br>Fee |                                                                                                                                                                                                  | Bhard Sanchar Nigam Limited is an Indian<br>stalle-owned infectorimaticitions company<br>hassignatined in New Delin. | POWERED BY TRUBLOQ PRODUCT OF THINA |
|            |                                                                                                                                                                                                  | Registered Office:  Bharat Sanchar Bhavan Harish Chandra Mathur Lane, Jannath New Delbi-110 001                      |                                     |