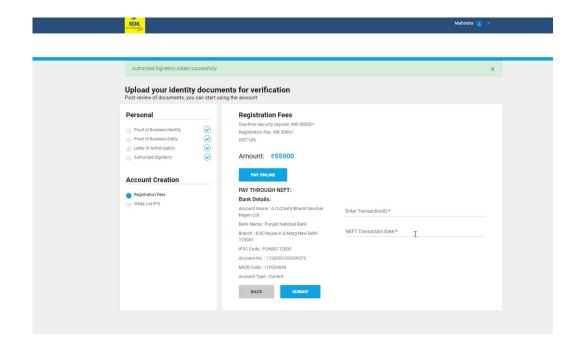

|                                     |
| FAC<br>Fee |                                                                                                                                                                                                  | Bhard Sanchar Nigam Limited is an Indian<br>stalle-owned infectorimaticitions company<br>hassignatined in New Delin. | POWERED BY TRUBLOQ PRODUCT OF THINA |
|            |                                                                                                                                                                                                  | Registered Office:  Bharat Sanchar Bhavan Harish Chandra Mathur Lane, Jannath New Delbi-110 001                      |                                     |