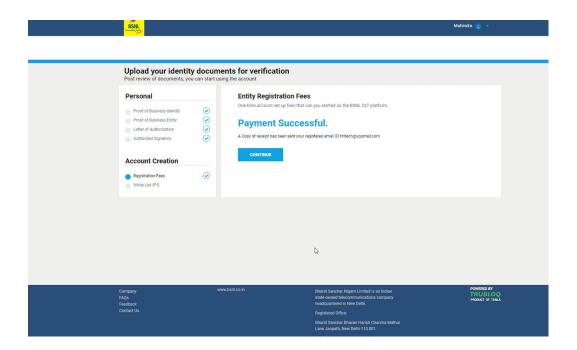

|                                     |
| FAC<br>Fee |                                                                                                                                                                                                  | Bhard Sanchar Nigam Limited is an Indian<br>stalle-owned infectorimaticitions company<br>hassignatined in New Delin. | POWERED BY TRUBLOQ PRODUCT OF THINA |
|            |                                                                                                                                                                                                  | Registered Office:  Bharat Sanchar Bhavan Harish Chandra Mathur Lane, Jannath New Delbi-110 001                      |                                     |