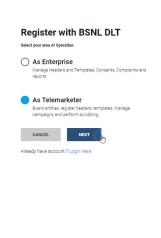

## Telemarketer

(Delivery Function)

**User Manual** 





## Delivery Function

pages (**3-10**)













|    | BSNL<br>Committee plants                                                                                        |        |                                                                                            |                             |
|----|-----------------------------------------------------------------------------------------------------------------|--------|--------------------------------------------------------------------------------------------|-----------------------------|
|    | Register with BSNL DLT<br>Check your Telemarketer registration Validit                                          | у      |                                                                                            |                             |
|    | Have you registered with a