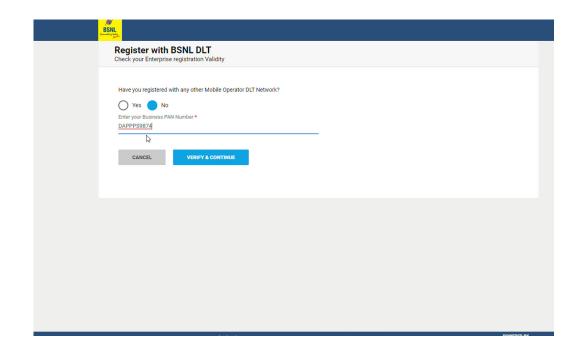

## Enterprise User Manual



It would be perfect if you perused the manual before starting your Journey as a register to accomplish distinct duties in the implementation.



## Entity registration

pages (3-8)



















| NL<br>19 June                                          |                                                               |        |
|--------------------------------------------------------|---------------------------------------------------------------|--------|
| BSNL DLT Account Verification                          | on                                                            |        |
|                                                        |                                                               |        |
|                                                        |                                                               |        |
|                                                        |                                                               |