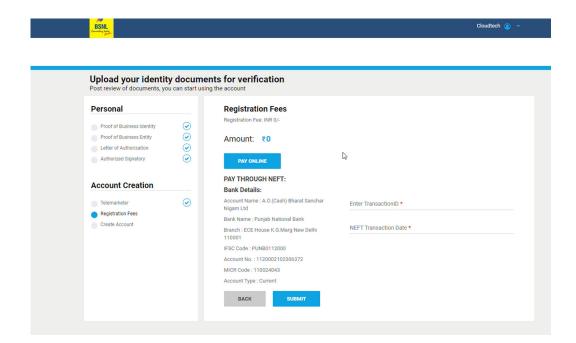

| B                                                             |        |
|                                                        | €.                                                            |        |
|                                                        | lý.                                                           |        |
|                                                        | ľ\$                                                           |        |









## Select your Telemarketer

This is not a mandatory field, if in case Entity don't know the TM Name and TM ID to add Telemarketer during registration then Entity can skip this page by just clicking CONTINUE button. If required, later after approval they can add Telemarketer from their logins.