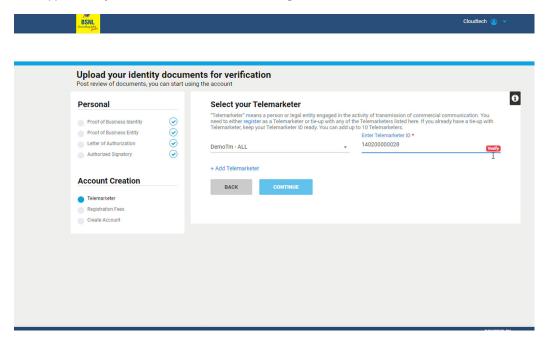

## Select your Telemarketer

This is not a mandatory field, if in case Entity don't know the TM Name and TM ID to add Telemarketer during registration then Entity can skip this page by just clicking CONTINUE button. If required, later after approval they can add Telemarketer from their logins.