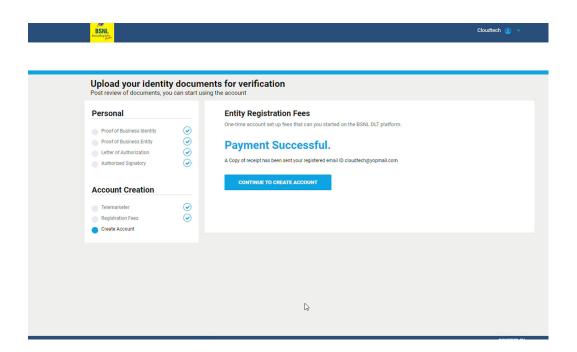

| B                                                             |        |
|                                                        | €.                                                            |        |
|                                                        | lý.                                                           |        |
|                                                        | ľ\$                                                           |        |









## Select your Telemarketer

This is not a mandatory field, if in case Entity don't know the TM Name and TM ID to add Telemarketer during registration then Entity can skip this page by just clicking CONTINUE button. If required, later after approval they can add Telemarketer from their logins.