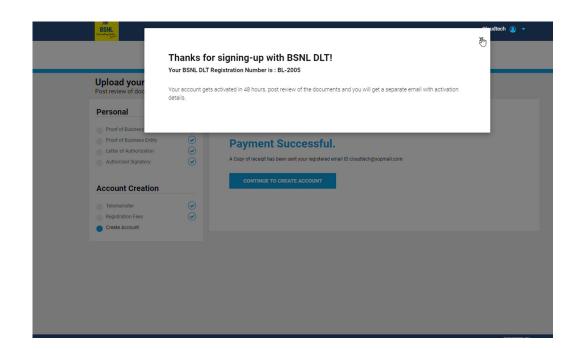

| B                                                             |        |
|                                                        | €.                                                            |        |
|                                                        | lý.                                                           |        |
|                                                        | ľ\$                                                           |        |









## Select your Telemarketer

This is not a mandatory field, if in case Entity don't know the TM Name and TM ID to add Telemarketer during registration then Entity can skip this page by just clicking CONTINUE button. If required, later after approval they can add Telemarketer from their logins.