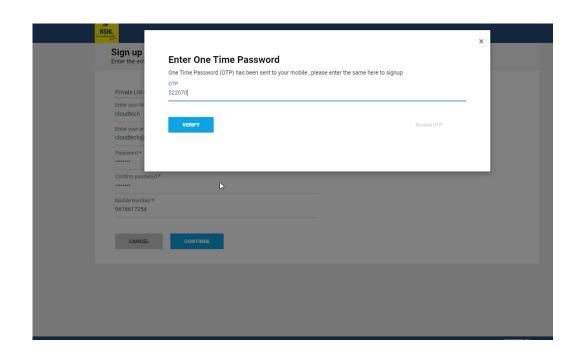

## Entity registration

pages (3-8)

| NL<br>19 June                                          |                                                               |        |
|--------------------------------------------------------|---------------------------------------------------------------|--------|
| BSNL DLT Account Verification                          | on                                                            |        |
|                                                        |                                                               |        |
|                                                        |                                                               |        |
|                                                        |                                                               |        |
|                                                        | mailed to you. Please click on the link to complete sign up p | rocess |
| The Verification link will be active for the next 24 h | iours                                                         |        |
|                                                        |                                                               |        |
|                                                        |                                                               |        |
|                                                        |                                                               |        |
|                                                        |                                                               |        |
|                                                        | N                                                             |        |
|                                                        | B                                                             |        |
|                                                        | €.                                                            |        |
|                                                        | lý.                                                           |        |
|                                                        | ľ\$                                                           |        |