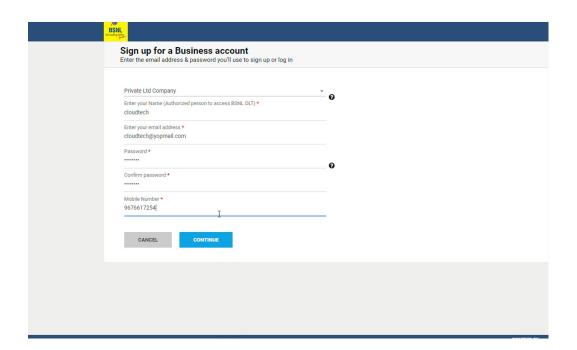

## Enterprise User Manual



It would be perfect if you perused the manual before starting your Journey as a register to accomplish distinct duties in the implementation.



## Entity registration

pages (3-8)



















| NL<br>19 June                                          |                                                               |        |
|--------------------------------------------------------|---------------------------------------------------------------|--------|
| BSNL DLT Account Verification                          | on                                                            |        |
|                                                        |                                                               |        |
|                                                        |                                                               |        |
|                                                        |                                                               |        |
|