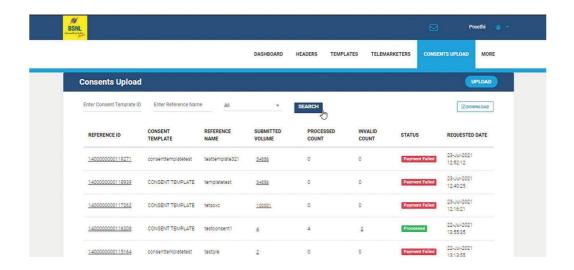

## After accepted PE's can view how many no of consents uploaded are processed & can download

## **Selecting Payment Failed Templates**