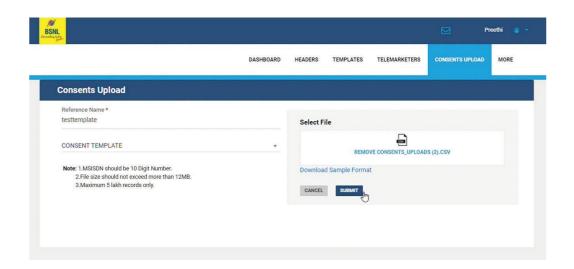

#### Mobile number and date

Please upload the file in the given format and submit.

Once the consent is uploaded click on submit it will redirect the page for payment page

After the payment process you will be acknowledged by the reference number