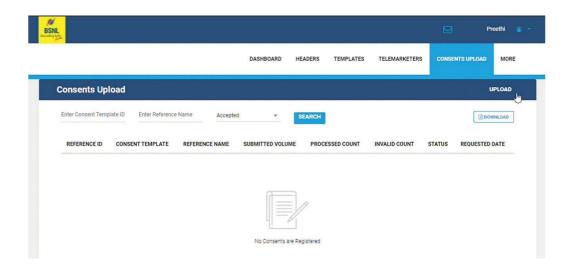

## Consents Upload

pages (3-20)

Consents Upload: All PE's must click on upload to update the consents captured in the given format

Please give a reference name for uploading the consent also map against the consent template which is already registered and approved

Selecting Accepted Consent Upload Data: Post the above process PE's can view the consents uploaded as Accepted

Click on reference ID to see the consents uploaded status Accepted or Processed or Payment failed or All