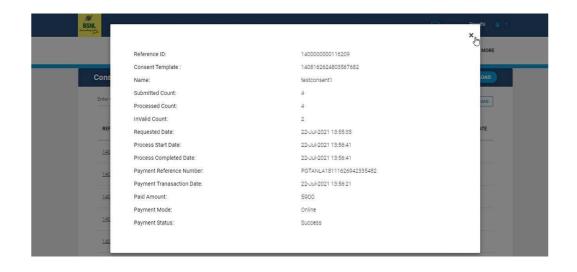

## After accepted PE's can view how many no of consents uploaded are processed & can download