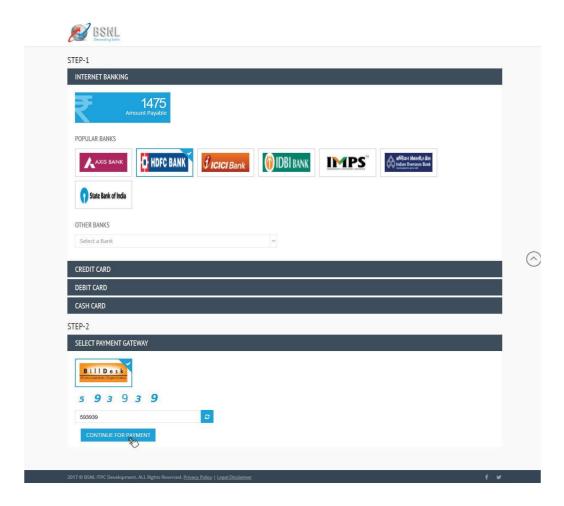

#### Mobile number and date

Please upload the file in the given format and submit.

Once the consent is uploaded click on submit it will redirect the page for payment page

After the payment process you will be acknowledged by the reference number