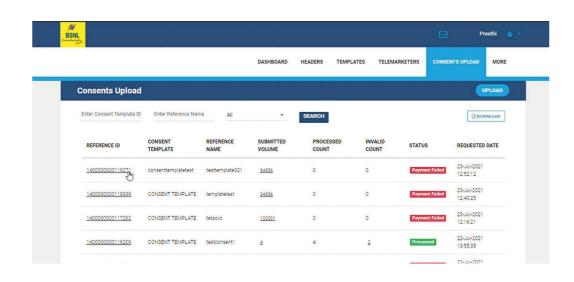

## After accepted PE's can view how many no of consents uploaded are processed & can download

## **Selecting Payment Failed Templates**