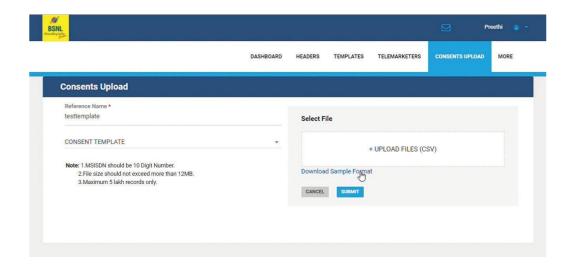

#### Mobile number and date

Please upload the file in the given format and submit.

Once the consent is uploaded click on submit it will redirect the page for payment page

After the payment process you will be acknowledged by the reference number