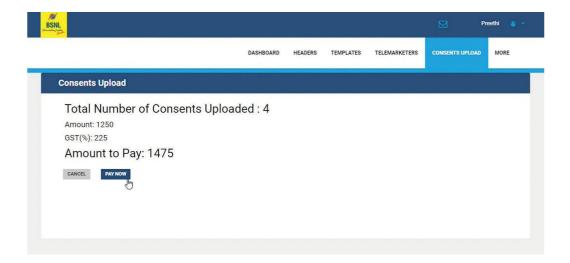

#### Mobile number and date

Please upload the file in the given format and submit.

Once the consent is uploaded click on submit it will redirect the page for payment page

After the payment process you will be acknowledged by the reference number

Selecting Accepted Consent Upload Data: Post the above process PE's can view the consents uploaded as Accepted

Click on reference ID to see the consents uploaded status Accepted or Processed or Payment failed or All