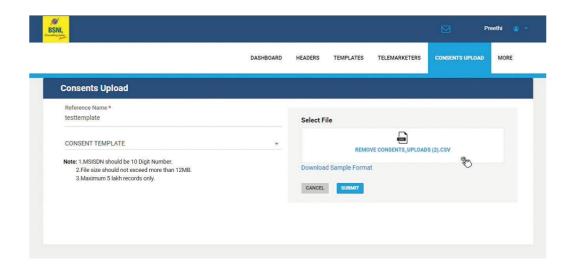

## Consents Upload

pages (3-20)

Consents Upload: All PE's must click on upload to update the consents captured in the given format

Please give a reference name for uploading the consent also map against the consent template which is already registered and approved

#### NOTE:

- a. Download the sample CSV file format.
- b. CSV file should have both MSISDN (10-digit number) & Date of Consent (YYYY-MM-DD).
- c. Date of consent should not exceed more than 6 months.
- d. Entity can upload maximum 5 lakh consents (records) at a time.
- e. Segregate the data incase the base exceeds 5 lakhs. (For e.g for 10 lakh consents entity have to upload the consent file twice).
- f. Consents Should be uploaded in CSV file and the file size should not exceed more than 12 MB.

#### Mobile number and date

Please upload the file in the given format and submit.

Once the consent is uploaded click on submit it will redirect the page for payment page

After the payment process you will be acknowledged by the reference number