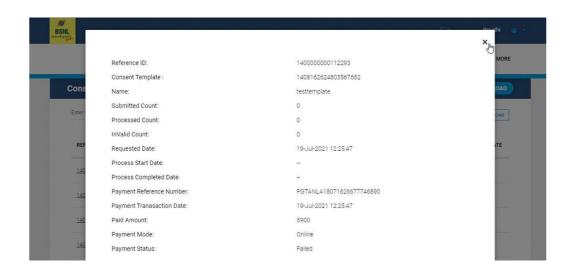

Selecting Accepted Consent Upload Data: Post the above process PE's can view the consents uploaded as Accepted

Click on reference ID to see the consents uploaded status Accepted or Processed or Payment failed or All

## After accepted PE's can view how many no of consents uploaded are processed & can download