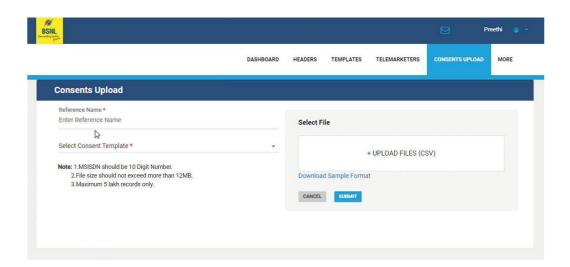

## Consents Upload

pages (3-20)

Consents Upload: All PE's must click on upload to update the consents captured in the given format

Please give a reference name for uploading the consent also map against the consent template which is already registered and approved

#### NOTE:

- a. Download the sample CSV file format.
- b. CSV file should have both MSISDN (10-digit number) & Date of Consent (YYYY-MM-DD).
- c. Date of consent should not exceed more than 6 months.
- d. Entity can upload maximum 5 lakh consents (records) at a time.
- e. Segregate the data incase the base exceeds 5 lakhs. (For e.g for 10 lakh consents entity have to upload the consent file twice).
- f. Consents Should be uploaded in CSV file and the file size should not exceed more than 12 MB.