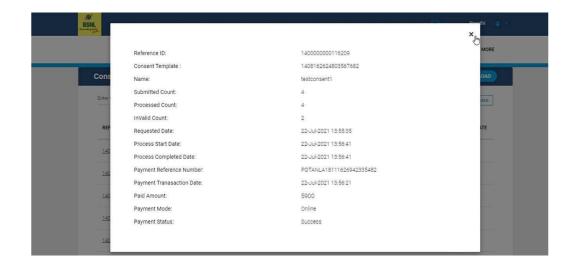

#### Mobile number and date

Please upload the file in the given format and submit.

Once the consent is uploaded click on submit it will redirect the page for payment page

After the payment process you will be acknowledged by the reference number

## After accepted PE's can view how many no of consents uploaded are processed & can download