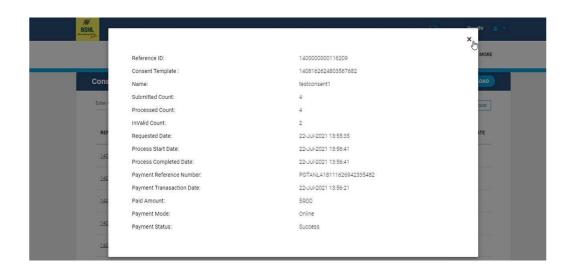

Selecting Accepted Consent Upload Data: Post the above process PE's can view the consents uploaded as Accepted

Click on reference ID to see the consents uploaded status Accepted or Processed or Payment failed or All

## After accepted PE's can view how many no of consents uploaded are processed & can download