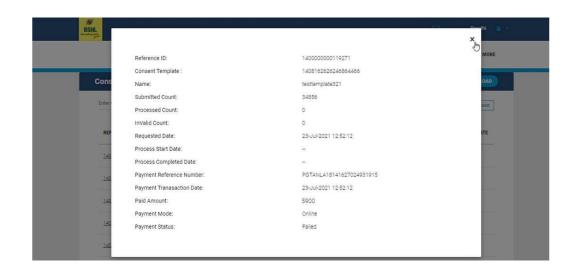

in CSV file and the file size should not exceed more than 12 MB.







#### Mobile number and date







Please upload the file in the given format and submit.



Once the consent is uploaded click on submit it will redirect the page for payment page







After the payment process you will be acknowledged by the reference number





Selecting Accepted Consent Upload Data: Post the above process PE's can view the consents uploaded as Accepted



Click on reference ID to see the consents uploaded status Accepted or Processed or Payment failed or All











## After accepted PE's can view how many no of consents uploaded are processed & can download













## **Selecting Payment Failed Templates**













#### Selecting All - Accepted, Processed & Payment Failed.



















# Thank you