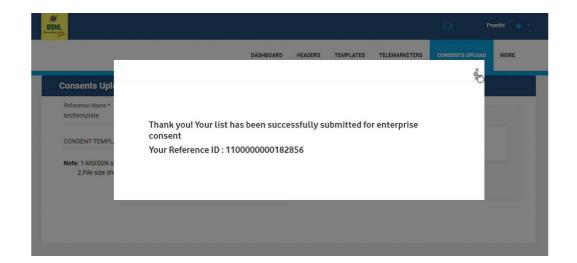

#### Mobile number and date

Please upload the file in the given format and submit.

Once the consent is uploaded click on submit it will redirect the page for payment page

After the payment process you will be acknowledged by the reference number