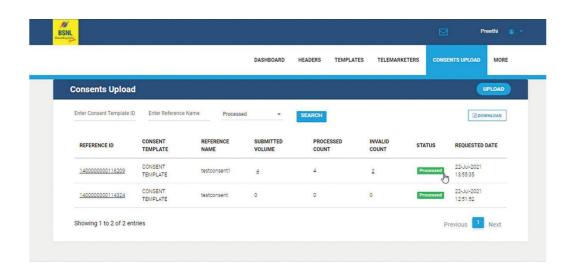

Selecting Accepted Consent Upload Data: Post the above process PE's can view the consents uploaded as Accepted

Click on reference ID to see the consents uploaded status Accepted or Processed or Payment failed or All

## After accepted PE's can view how many no of consents uploaded are processed & can download