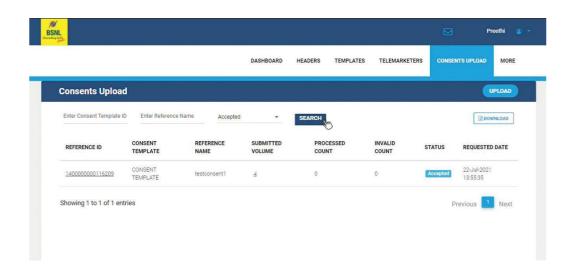

Selecting Accepted Consent Upload Data: Post the above process PE's can view the consents uploaded as Accepted

Click on reference ID to see the consents uploaded status Accepted or Processed or Payment failed or All

## After accepted PE's can view how many no of consents uploaded are processed & can download