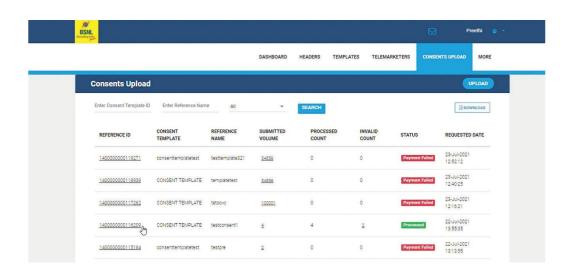

Selecting Accepted Consent Upload Data: Post the above process PE's can view the consents uploaded as Accepted

Click on reference ID to see the consents uploaded status Accepted or Processed or Payment failed or All

## After accepted PE's can view how many no of consents uploaded are processed & can download

#### Selecting All - Accepted, Processed & Payment Failed.