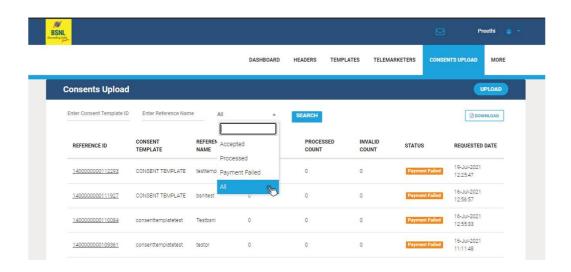

Selecting Accepted Consent Upload Data: Post the above process PE's can view the consents uploaded as Accepted

Click on reference ID to see the consents uploaded status Accepted or Processed or Payment failed or All

#### Selecting All - Accepted, Processed & Payment Failed.