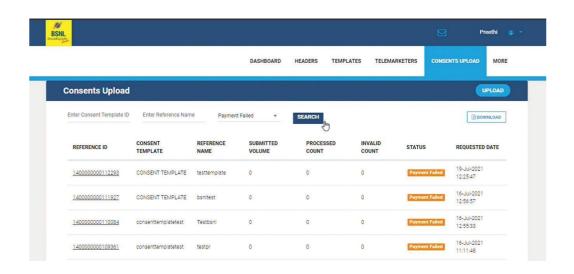

entity have to upload the consent file twice).
- f. Consents Should be uploaded in CSV file and the file size should not exceed more than 12 MB.







#### Mobile number and date







Please upload the file in the given format and submit.



Once the consent is uploaded click on submit it will redirect the page for payment page







After the payment process you will be acknowledged by the reference number





Selecting Accepted Consent Upload Data: Post the above process PE's can view the consents uploaded as Accepted



Click on reference ID to see the consents uploaded status Accepted or Processed or Payment failed or All











## After accepted PE's can view how many no of consents uploaded are processed & can download













## **Selecting Payment Failed Templates**













#### Selecting All - Accepted, Processed & Payment Failed.



















# Thank you