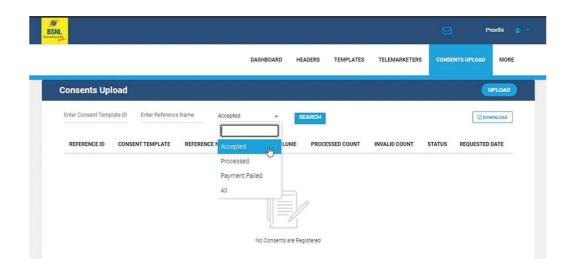

Selecting Accepted Consent Upload Data: Post the above process PE's can view the consents uploaded as Accepted

Click on reference ID to see the consents uploaded status Accepted or Processed or Payment failed or All

#### Selecting All - Accepted, Processed & Payment Failed.