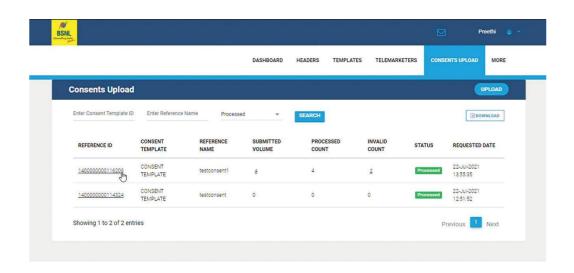

Selecting Accepted Consent Upload Data: Post the above process PE's can view the consents uploaded as Accepted

Click on reference ID to see the consents uploaded status Accepted or Processed or Payment failed or All

## After accepted PE's can view how many no of consents uploaded are processed & can download