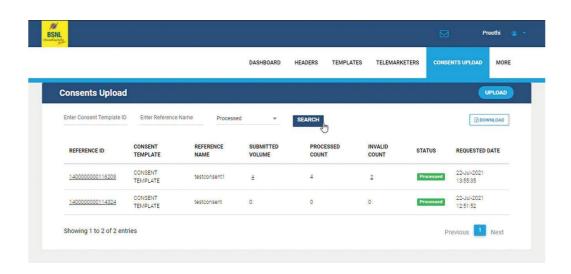

Selecting Accepted Consent Upload Data: Post the above process PE's can view the consents uploaded as Accepted

Click on reference ID to see the consents uploaded status Accepted or Processed or Payment failed or All

## After accepted PE's can view how many no of consents uploaded are processed & can download