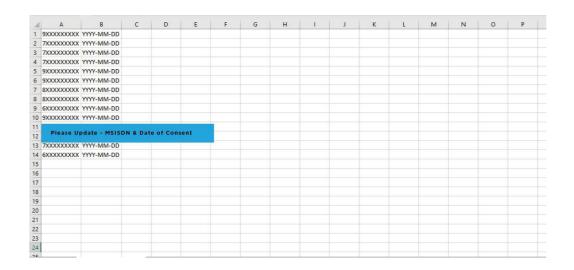

#### NOTE:

- a. Download the sample CSV file format.
- b. CSV file should have both MSISDN (10-digit number) & Date of Consent (YYYY-MM-DD).
- c. Date of consent should not exceed more than 6 months.
- d. Entity can upload maximum 5 lakh consents (records) at a time.
- e. Segregate the data incase the base exceeds 5 lakhs. (For e.g for 10 lakh consents entity have to upload the consent file twice).
- f. Consents Should be uploaded in CSV file and the file size should not exceed more than 12 MB.