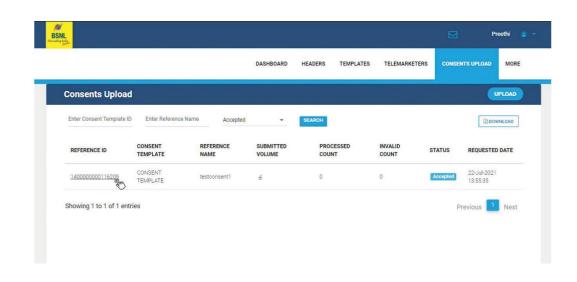

Selecting Accepted Consent Upload Data: Post the above process PE's can view the consents uploaded as Accepted

Click on reference ID to see the consents uploaded status Accepted or Processed or Payment failed or All

## After accepted PE's can view how many no of consents uploaded are processed & can download