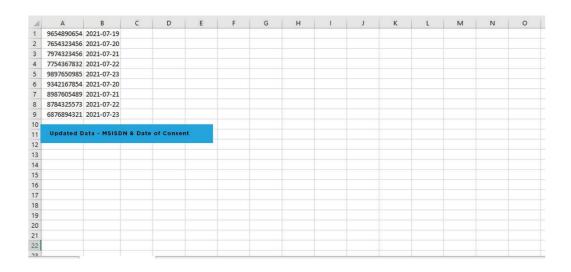

#### NOTE:

- a. Download the sample CSV file format.
- b. CSV file should have both MSISDN (10-digit number) & Date of Consent (YYYY-MM-DD).
- c. Date of consent should not exceed more than 6 months.
- d. Entity can upload maximum 5 lakh consents (records) at a time.
- e. Segregate the data incase the base exceeds 5 lakhs. (For e.g for 10 lakh consents entity have to upload the consent file twice).
- f. Consents Should be uploaded in CSV file and the file size should not exceed more than 12 MB.

#### Mobile number and date

Please upload the file in the given format and submit.

Once the consent is uploaded click on submit it will redirect the page for payment page

After the payment process you will be acknowledged by the reference number